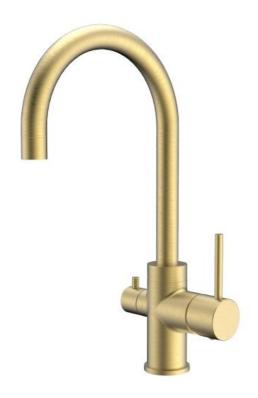

## KITCHEN FAUCET BOW BRASS WITH DISHWASH VALVE

Art nr: 1382012

Elegant kitchen mixer made of brass in a nickel-plated design that ensures that the brass color retains its luster. With dishwasher shut-off, rotatable spout and angle restriction for 70, 110  $^{\circ}$  or without (360  $^{\circ}$ ). Tested and certified by SINTEF.

## DETAILED INFORMATION

| Item number                      |               | Material and surface treatment  |                  |
|----------------------------------|---------------|---------------------------------|------------------|
| NOBB                             | 57295155      | Color                           | Brass            |
| RSK                              | 8311371       | Main material                   | Brass            |
| EAN                              | 7330027117935 | Standards and classifications   |                  |
| Stocked article                  | Ja            | EN standard                     | EN817            |
| Product dimensions and weight    |               | ETIM                            | EC011431         |
| C/C measure, spout to body       | 177           | Noise level                     | Class 1          |
| Depth (mm)                       | 214           | Environmental assessments       | Energy class B   |
| Hole dimension (mm)              | 32-35         | Packaging dimensions and weight |                  |
| Height (mm)                      | 365           | Package width (m)               | 0.575            |
| Height to spout (mm)             | 236           | Package height(m)               | 0.095            |
| Width                            | 150           | Package depth(m)                | 0.315            |
| Net weight (kg)                  | 3.5           | Package weight(kg)              | 3.500            |
| Connection type                  |               | Miscellaneous                   |                  |
| Connection incoming water (inch) | G 3/8         | Dishwasher shut off             | Ja               |
|                                  |               | Flow                            | 5,7l/min (3 bar) |